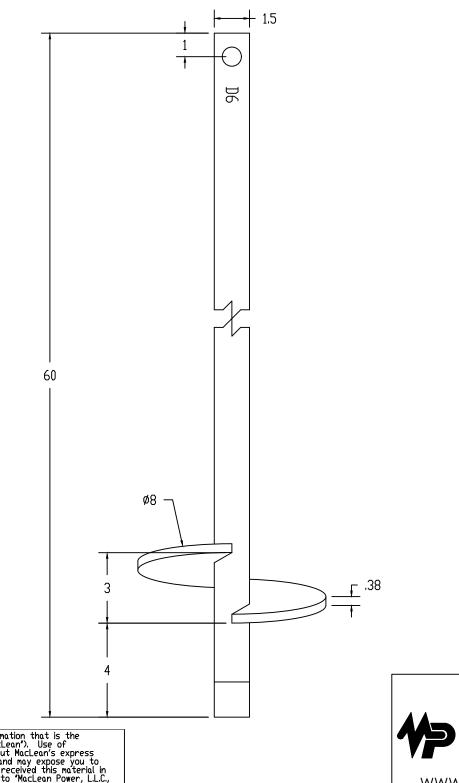

## \*ICC-ES EVALUATION REPORT ESR-3032 ACCREDITED PRODUCT\*

MATERIAL: HELIX - STEEL, 55 KSI YIELD RCS - SHAFT STEEL, 70 KSI YIELD

WELDING REQUIREMENTS: ALL WELDING TO BE PERFORMED BY WELDERS CERTIFIED UNDER SECTION 5 OF AWS D1.1

FINISH: HOT DIP GALVANIZED PER ASTM A123

DIMENSIONS: INCHES

MECHANICAL RATING: ULTIMATE INSTALLATION TORQUE - 5,500 FT-LBS ULTIMATE COMPRESSION RATING - 55,000 LBS ULTIMATE TENSILE RATING - 37,000 LBS Kt FACTOR - 10

|                      | CATALOG NUMBER:            |        |
|----------------------|----------------------------|--------|
|                      | D660S8                     |        |
|                      | sheet NAME:<br>Sheet1      | 1 DF 1 |
|                      |                            | _      |
| MacLean              | RCS LEA                    | ]      |
|                      | D6, W/ HELIX               |        |
| <b>POWER SYSTEMS</b> | 1-1/2" X 60"               |        |
| WWW.MACLEANPOWER.COM | DRAWN BY: DH DATE: 03/12/2 |        |