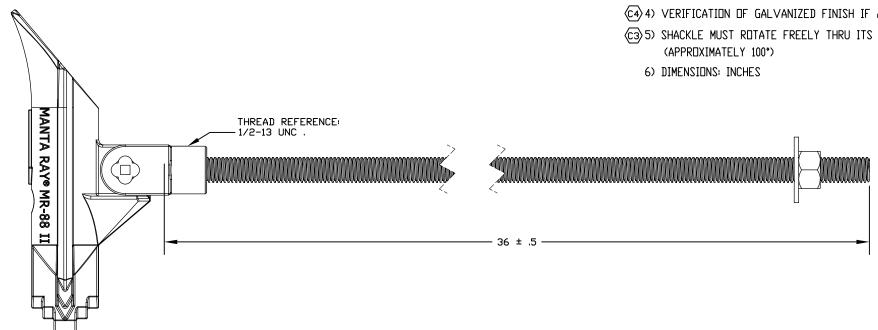

| ITEM<br>ND. | PART N□. | DWG. N□.    | DESCRIPTION              | QTY.  |
|-------------|----------|-------------|--------------------------|-------|
| 1           | P76422   | 20118-DSCII | MR-88-II ANC SHKL ASSY   | 1     |
| 2           | P75005   | 00023       | AT-16-Z36 ALL THREAD     | 1 EA. |
| 3           | F830008  | 00056       | FW-16-Z                  | 1     |
| 4           | F830012  | 00064       | NUT-16-Z                 | 1     |
| 5           | P11428   |             | B□X; 36 X 6 X 6          | .166  |
| 6           | P76221   |             | BAG ZIPPER POLY 8X10 ENC | .166  |
|             |          |             |                          |       |

NOTES: UNLESS OTHERWISE SPECIFIED:

- 1) PACKAGING: 6 ANCHORS AND RODS PER BOX UNLESS OTHERWISE SPECIFIED
- 2) PACKAGE ITEMS 1,3 & 4 PER ANCHOR IN POLYBAG
- (5) 3) MATERIAL CERTIFICATION REVIEW REQUIRED. IF THE ASSEMBLY IS AN OUTSIDE PURCHASED ITEM
- (C4) 4) VERIFICATION OF GALVANIZED FINISH IF APPLICABLE.
- (C3) 5) SHACKLE MUST ROTATE FREELY THRU ITS FULL TRAVEL (APPROXIMATELY 100°)